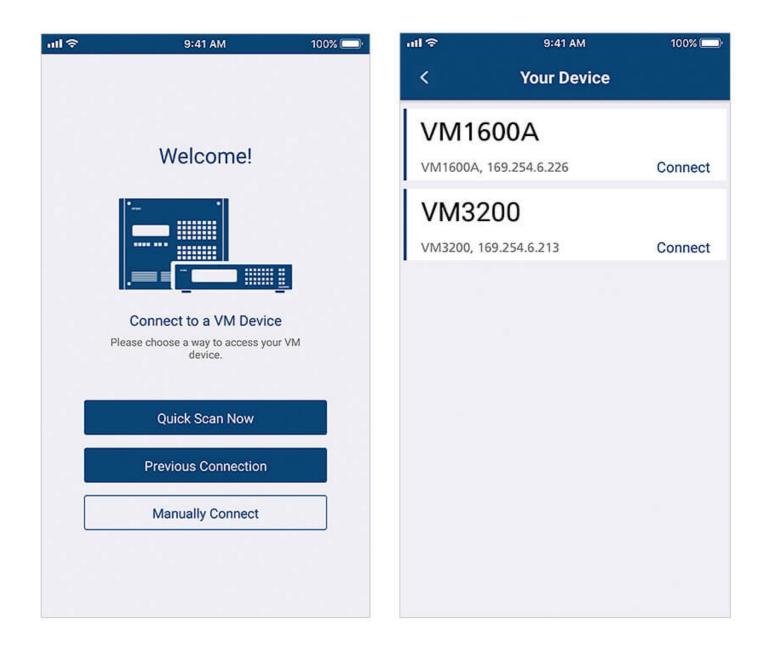

#### Simple Setup and Login

Auto scan the network for ATEN Video Matrix devices and connect by entering the corresponding IP Address, User Name, and Password.

| all 🗢                                                                                                                                                                         | 9:41 AM<br>Profile Li          | 100% 📼 ·                                                                                                                                                                      | ո⊪≎<br>Հ | 9:41 AM<br>Profile 1       | 100% 📖) |
|-------------------------------------------------------------------------------------------------------------------------------------------------------------------------------|--------------------------------|-------------------------------------------------------------------------------------------------------------------------------------------------------------------------------|----------|----------------------------|---------|
| now playing<br>Profile 1<br>Profile_01<br>4x4<br>Edit                                                                                                                         |                                | 01         01         02         02           01         01         03         03           03         03         04         04           03         03         04         04 |          | Layout 1<br>4x4 Video Wall |         |
| 01         01         02         02           01         01         03         03           03         03         04         04           03         03         04         04 | Profile 1<br>Profile_01<br>4x4 | Apply                                                                                                                                                                         | 01       | 01 01                      | 01      |
| 01 01                                                                                                                                                                         | Profile 2<br>Profile_02<br>2x1 | Apply                                                                                                                                                                         | 01<br>01 | 01 01<br>01 01             | 01      |
| 25 01                                                                                                                                                                         | Profile 3<br>Profile_03<br>2x1 | Apply                                                                                                                                                                         | 01       | 01 01                      | 01      |
| 01 29                                                                                                                                                                         | Profile 4                      |                                                                                                                                                                               |          |                            |         |
| Profile                                                                                                                                                                       | Control                        | 네비 🛟<br>Audio Setting                                                                                                                                                         |          |                            |         |