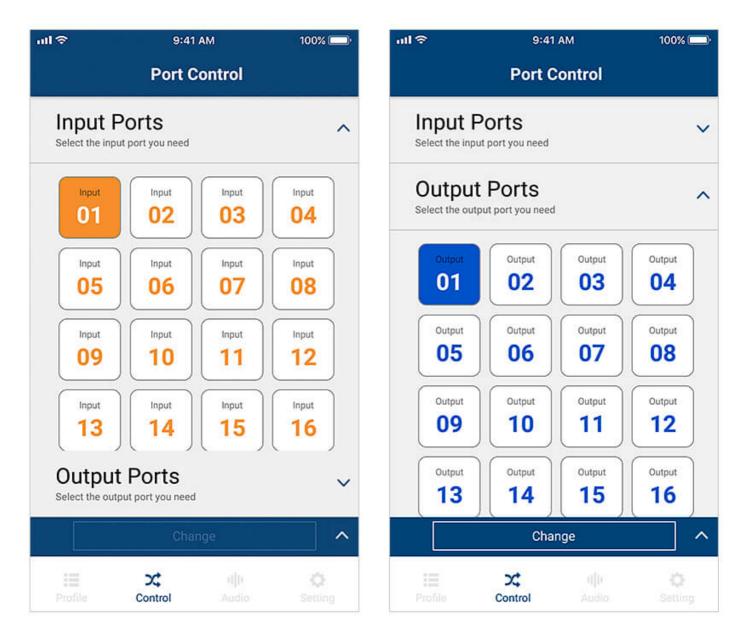

## Instant Switching

Switch video sources instantly via your mobile device by simply selecting the input port and output port.

| all 🗢         | 9:41 AM        | 100% 🥅        |  |  |  |
|---------------|----------------|---------------|--|--|--|
| Audio Control |                |               |  |  |  |
| Output No.    | Digital Port > | Analog Port > |  |  |  |
| 01            | AFV            | Port_In_1     |  |  |  |
| Output No.    | Digital Port > | Analog Port > |  |  |  |
| 02            | AFV            | Port_In_1     |  |  |  |
| Output No.    | Digital Port > | Analog Port > |  |  |  |
| 03            | AFV            | Port_In_1     |  |  |  |
| Output No.    | Digital Port > | Analog Port > |  |  |  |
| 04            | AFV            | Port_In_1     |  |  |  |
| Output No.    | Digital Port > | Analog Port > |  |  |  |
| 05            | AFV            | Port_In_1     |  |  |  |
| Output No.    | Digital Port > | Analog Port > |  |  |  |
| 06            | AFV            | Port_In_1     |  |  |  |
| Output No.    | Digital Port > | Analog Port > |  |  |  |
| 100           | Central Audio  | 0             |  |  |  |